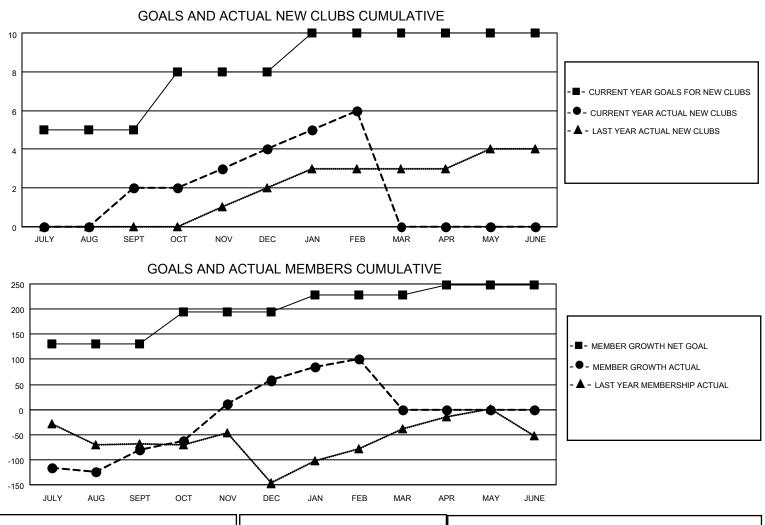

## LOCATION REP OF SRI LANKA

District 306 A1

Results as of: 2/28/2023

| Clubs                 |               |           |               | Members               |                        |                         |                                                    |
|-----------------------|---------------|-----------|---------------|-----------------------|------------------------|-------------------------|----------------------------------------------------|
| RESULTS FOR 2022-2023 |               |           |               | RESULTS FOR 2022-2023 |                        |                         |                                                    |
| QUARTER               | NEW CLUB GOAL | NEW CLUBS | DROPPED CLUBS | QUARTER               | BER GROWTH NET<br>GOAL | MEMBER GROWTH<br>ACTUAL | DROPPED<br>MEMBERS ACTUAL<br>(including transfers) |
| JULY/AUG/SEPT         | 5             | 2         | 10            | JULY/AUG/SEPT         | 130                    | 149                     | 213                                                |
| OCT/NOV/DEC           | 3             | 2         | 0             | OCT/NOV/DEC           | 64                     | 243                     | 75                                                 |
| JAN/FEB/MAR           | 2             | 2         | 0             | JAN/FEB/MAR           | 34                     | 58                      | 13                                                 |
| APR/MAY/JUNE          | 0             | 0         | 0             | APR/MAY/JUNE          | 20                     | 0                       | 0                                                  |